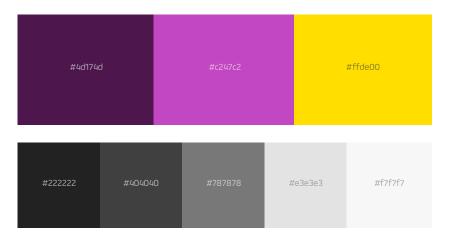

#### Secondary Color

A secondary palette has been added to complement the primary palette and for highlighting.

Grey neutral colours are for elements such as type and backgrounds.