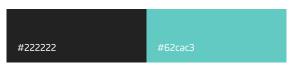

#### Secondary Color

A secondary palette has been added to complement the primary palette and for highlighting.

Grey neutral colours are for elements such as type and backgrounds.