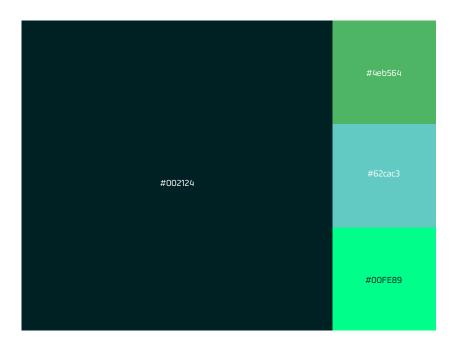

#### Color

Dark blue green should be used as the dominant color of our brand.

Pay U Brand Guidelines | Color PayU GPO 2023 ©